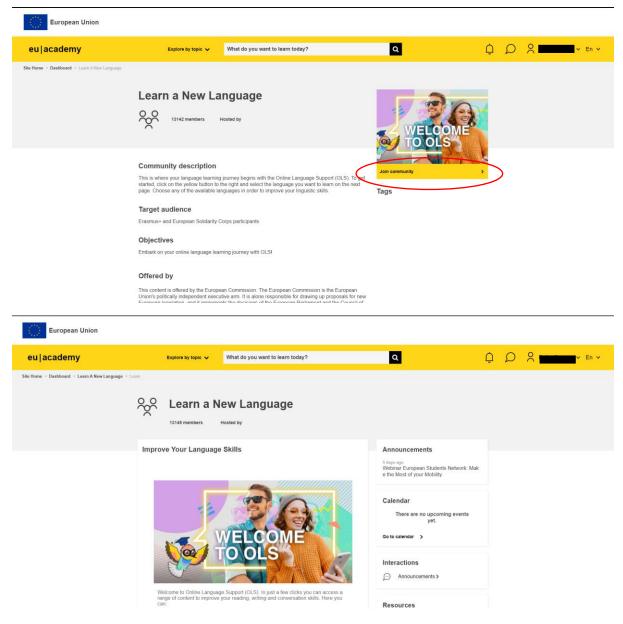

Step 2: Join the community via <a href="https://academy.europa.eu/local/euacademy/pages/course/community-overview.php?title=learn-a-new-language">https://academy.europa.eu/local/euacademy/pages/course/community-overview.php?title=learn-a-new-language</a>

#### Click on 'Join community'.

 $Tutorial\ on\ how\ to\ access\ your\ learning\ content\ \underline{https://eacea-2020.cll.be/Documents/Tutorials/Tutorial\%20Community\%20\%26\%20ressources.pdf}$ 