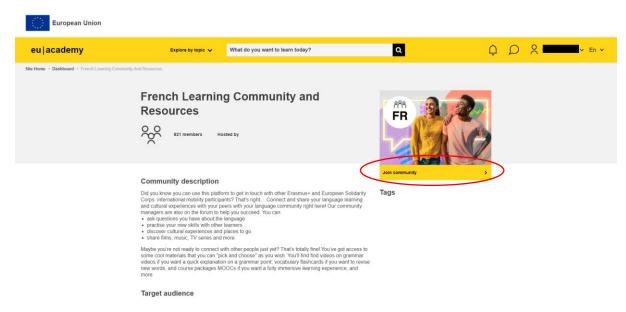

#### Click on 'Join community'.

 $Tutorial\ on\ how\ to\ access\ your\ learning\ content\ \underline{https://eacea-2020.cll.be/Documents/Tutorials/Tutorial\%20Community\%20\%26\%20ressources.pdf}$ 