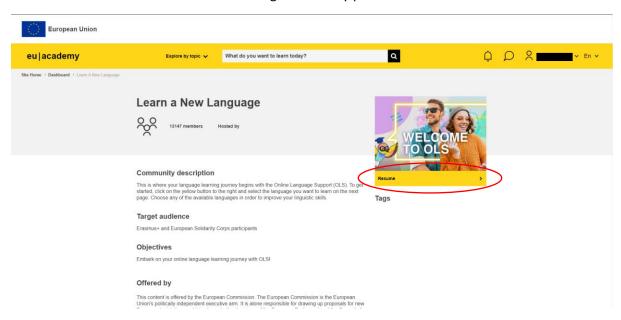

### Step 3: Access the Learning Community and Resources for the language of your choice via

https://academy.europa.eu/local/euacademy/pages/course/community-overview.php?title=learn-a-new-language

Click on 'Resume' to access the OLS Learning Community platform.