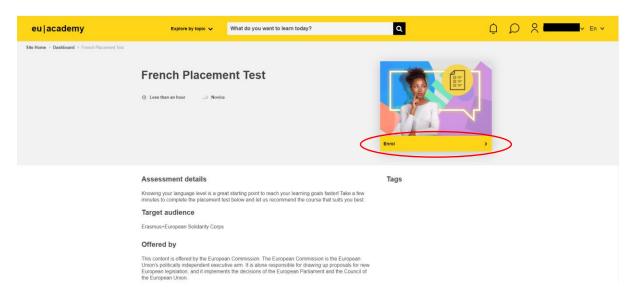

es and resources whenever you like
- join a forum to meet and share tips with other learners in your target language

### Step 3: Access the Learning Community and Resources for the language of your choice via

https://academy.europa.eu/local/euacademy/pages/course/community-overview.php?title=learn-a-new-language

Click on 'Resume' to access the OLS Learning Community platform.



To get started, scroll down to Spotlight and click on the Learning Community and Resources for the language of your choice.



#### Click on 'Join community'.



 $Tutorial\ on\ how\ to\ access\ your\ learning\ content\ \underline{https://eacea-2020.cll.be/Documents/Tutorials/Tutorial\%20Community\%20\%26\%20ressources.pdf}$ 

#### Scroll down to Spotlight and click on the Placement Test



#### Click on Enrol



#### Click on 'Attempt quiz now' and take the quiz