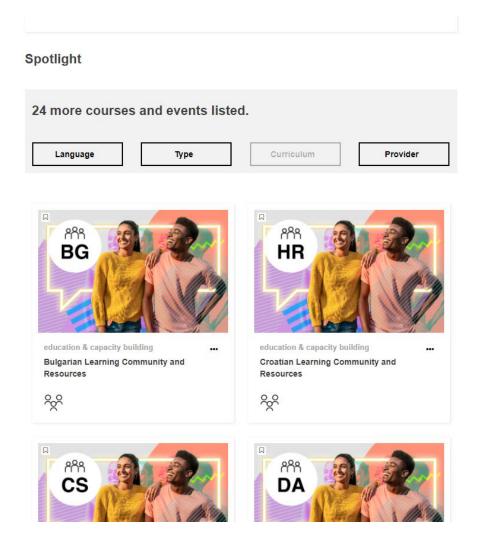

To get started, scroll down to Spotlight and click on the Learning Community and Resources for the language of your choice.