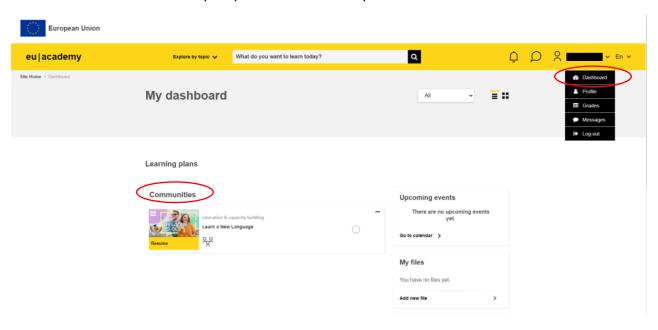

You can return to the community via your Dashboard at any time.

## In this community you can:

- take a quick placement test to assess your level in one of the languages of the programme
- access your courses and resources whenever you like
- join a forum to meet and share tips with other learners in your target language