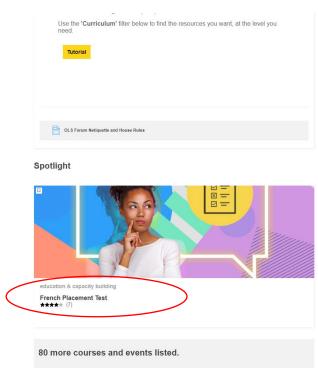

mme
- access your courses and resources whenever you like
- join a forum to meet and share tips with other learners in your target language

### Step 3: Access the Learning Community and Resources for the language of your choice via

https://academy.europa.eu/local/euacademy/pages/course/community-overview.php?title=learn-a-new-language

Click on 'Resume' to access the OLS Learning Community platform.



To get started, scroll down to Spotlight and click on the Learning Community and Resources for the language of your choice.



#### Click on 'Join community'.



 $Tutorial\ on\ how\ to\ access\ your\ learning\ content\ \underline{https://eacea-2020.cll.be/Documents/Tutorials/Tutorial\%20Community\%20\%26\%20ressources.pdf}$ 

#### Scroll down to Spotlight and click on the Placement Test



#### Click on Enrol



#### Click on 'Attempt quiz now' and take the quiz