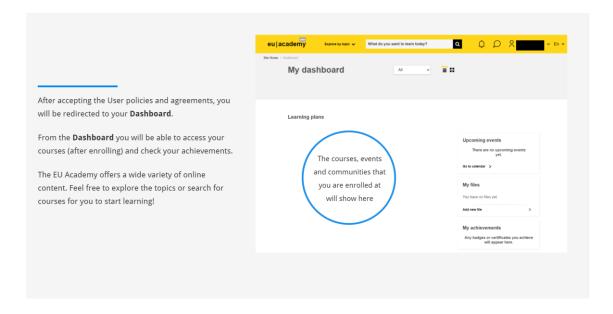

# How to take the OLS language assessment?

- Step 1: Create an EU Login
- Step 2: Join the community
- Step 3: Access the Learning Community and Resources for the language of your choice and take the test
- You can resume at any time via the Dashboard: <a href="https://academy.europa.eu/my/">https://academy.europa.eu/my/</a>.

You can return to the community via your Dashboard at any time.